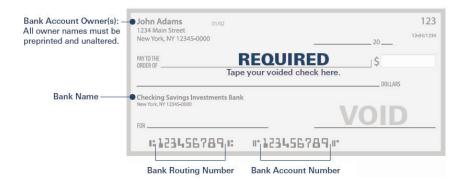

#### Important:

The signature of any bank account owner(s) not listed as owner of this MoA Funds account is required.

At least one MoA Funds account owner must be a bank account owner

Please tape a voided check here. Please do not staple.

# A voided check or deposit slip is required to establish bank instructions (please do not staple).

- Temporary or starter checks, brokerage checks, and credit card check writing checks are not accepted.
- In lieu of a voided check, a letter on the bank's letterhead and signed by a bank representative that indicates the bank account owner(s), routing number, account number, and a branch telephone number for verification may be submitted.
- If a voided company or corporate check is provided, a letter on the bank's letterhead and signed by a bank representative that verifies the authorized signers must be included.
- The MoA Funds account owner's name must be listed as a bank account owner to establish bank instructions with this application.
- If the MoA Funds account owner's name is not also one of the bank owners, bank instructions may be added by completing and having an "Account Options" form signed with a signature guarantee.

| Account Type: | □ Checking | □ Savings |
|---------------|------------|-----------|
|               |            |           |

| Bank Account Owner(s)                 |      | Bank A                      | account Number |
|---------------------------------------|------|-----------------------------|----------------|
| Wire - Bank Routing Number (9 digits) | ACH  | - Bank Routing Number (9 di |                |
| Name of Bank                          |      |                             |                |
| Address of Bank (do not use P.O. Box) | City | State                       | Zip Code       |
| Branch Phone (Area Code + Number)     |      |                             |                |