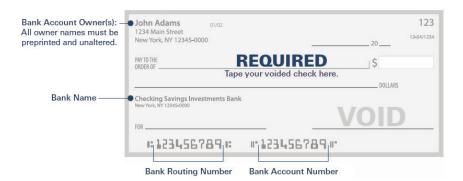

## 6. Bank Information (Optional)

#### Important:

The signature of any bank account owner(s) not listed as owner of this MoA Funds account is required.

The MoA Funds account owner must be a bank account owner.

Please tape a voided check here. Please do not staple.